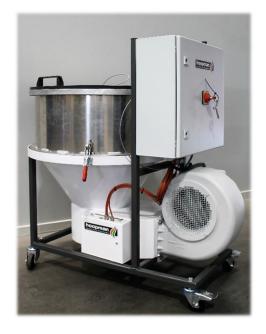

## "Simple and easy drying of small seed lots"

The FB-Mobile is a low cost fluid-bed mini dryer specially made for small seed lots of 40-60L of seeds (depending on the process and species). The FB-Mobile is based on fluid-bed technique commonly used in the industry. The flexibility of the FBM is high because it is mounted on 4 swivel wheels and it is a plug and dry version. You can place it anywhere you want, connect it to a power supply and dry.

#### Product characteristics:

- Most efficient fluid bed system available in the industry
- Standard plug and dry version
- · Easy to operate
- Simple straight forward design
- High flexibility, mounted on 4 swivel wheels, dry where you want
- Standard with 100 litres aluminium bucket
- Control box with:
  - o PID controlled electrical heating system
  - Frequency controlled fan
  - Digital drying timer in HH:MM
- Standard with grey high quality finish
- · CE-European industry standard

#### **Specifications**

Power supply : 8.5 kW (with integrated electrical heat system)

: 3x400 Vac 50Hz / 16A

### Dimensions (FBM with 100 litre bucket)

Length : 1220mm
Width : 900mm
Height : 1000mm
Weight : approx. 100kg

Option: RH Upgrade with PLC control and logging

Option: 3-Box adapter

phone +31(0)543 470 496 fax +31(0)543 479 072 info@hoopman-equipment.nl