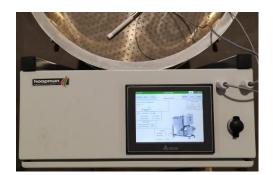

#### **Options:**

- Various sizes of holding bucket available (up to 200 litres)
- RH Upgrade with PLC control and logging
- 3-Box adapter to dry several smaller batches at once

### Dimensions (FBM with 100 litre bucket)

Length : 1220mm
Width : 900mm
Height : 1000mm
Weight : approx. 100kg

Option: RH Upgrade with PLC control and logging

Option: 3-Box adapter

phone +31(0)543 470 496 fax +31(0)543 479 072 info@hoopman-equipment.nl