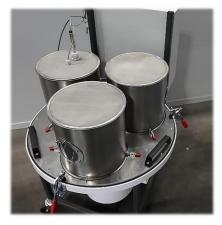

#### **Options:**

- Various sizes of holding bucket available (up to 200 litres)
- RH Upgrade with PLC control and logging
- 3-Box adapter to dry several smaller batches at once

### Dimensions (FBM with 100 litre bucket)

Length : 1220mm
Width : 900mm
Height : 1000mm
Weight : approx. 100kg

Option: RH Upgrade with PLC control and logging

Option: 3-Box adapter

phone +31(0)543 470 496 fax +31(0)543 479 072 info@hoopman-equipment.nl