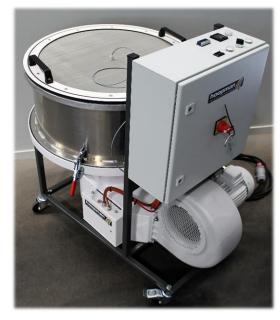

## "Simple and easy drying of small seed lots"

The FB-Mobile is a low cost fluid-bed mini dryer specially made for small seed lots of 40-60L of seeds (depending on the process and species). The FB-Mobile is based on fluid-bed technique commonly used in the industry. The flexibility of the FBM is high because it is mounted on 4 swivel wheels and it is a plug and dry version. You can place it anywhere you want, connect it to a power supply and dry.

#### Product characteristics:

- Most efficient fluid bed system available in the industry
- Standard plug and dry version
- · Easy to operate
- Simple straight forward design
- High flexibility, mounted on 4 swivel wheels, dry where you want
- Standard with 100 litres aluminium bucket
- Control box with:
  - o PID controlled electrical heating system
  - Frequency controlled fan
  - Digital drying timer in HH:MM
- Standard with grey high quality finish
- · CE-European industry standard

### Dimensions (FBM with 100 litre bucket)

Length : 1220mm
Width : 900mm
Height : 1000mm
Weight : approx. 100kg

Option: RH Upgrade with PLC control and logging

Option: 3-Box adapter

phone +31(0)543 470 496 fax +31(0)543 479 072 info@hoopman-equipment.nl