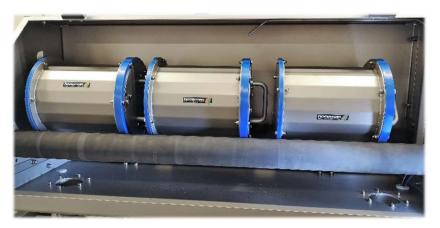

**Optional stainless steel drum (6L)** Special segmented design for improved seed mixture

Hoopman equipment & engineering b.v. Dinxperlosestraatweg 145, 7122 JP Aalten, The Netherlands www.hoopman-equipment.nl