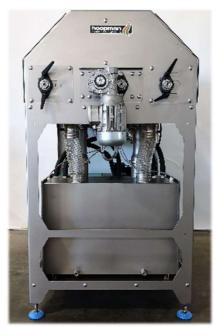

### "Simple and straight forward design for drumpriming"

The Drumpriming Quattro System is a simple and straight forward designed drumpriming system for up to 6 drums (3x 6L and 3x 10L). The top doors can be easily opened so that the drums can be put on to the rotating system. After closing the doors, the rotation can be started.

#### Specifications:

- Easy to use
- Standard drums can be easily exchanged
- Compact system due to design
- Standard delivered with 3x 6L and 3x 10L drum

#### Options

- Sensor controlled rotation
- Heating system with regulation for constant temperature
- Heating/Cooling system
- Stainless Steel drums of 6L
- LED Light with special spectrum

| Technical information |                       |  |
|-----------------------|-----------------------|--|
| Power                 | 1~230 Vac / 50Hz / 2A |  |
| Connector             | EU standard 2-plug    |  |
| Capacity              | Drum gross 6L         |  |
| Dimensions            | 1650x960x1580mm       |  |