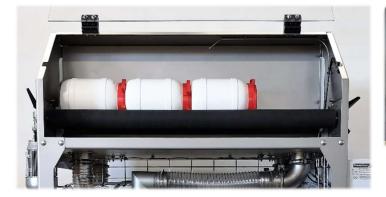

## **Drumpriming 6x6**

Standard delivered with 3x 6L drum and 3x 10L drum

| Standard drum options for the Drumpriming 6x6 |                        |                        |
|-----------------------------------------------|------------------------|------------------------|
| Ø 198 mm * 238 mm (3.6L)                      | Ø198 mm * 327 mm (6L)  |                        |
| 5 pc. each side                               | 4 pc. each side        |                        |
|                                               |                        |                        |
| Ø 274 mm * 238 mm (10L)                       | Ø274 mm * 327 mm (15L) | Ø274 mm * 417 mm (20L) |
| 4 pc. each side                               | 3 pc. each side        | 2 pc. each side        |
|                                               |                        |                        |

**Optional stainless steel drum (6L)** Special segmented design for improved seed mixture

Hoopman equipment & engineering b.v. Dinxperlosestraatweg 145, 7122 JP Aalten, The Netherlands www.hoopman-equipment.nl