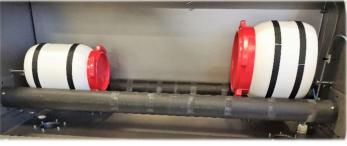

### "Simple and straight forward design for drumpriming"

The Drumpriming Quattro System is a simple and straight forward designed drumpriming system for up to 6 drums (3x 6L and 3x 10L). The top doors can be easily opened so that the drums can be put on to the rotating system. After closing the doors, the rotation can be started.

Snelheid

50.0

Act. Temp

16.8

C

**Safety switch** in the door system. As soon as the doors are opened, the rotation will stop automatically to protect the operator for rotating parts.

#### Specifications:

- Easy to use
- Standard drums can be easily exchanged
- Compact system due to design
- Standard delivered with 3x 6L and 3x 10L drum