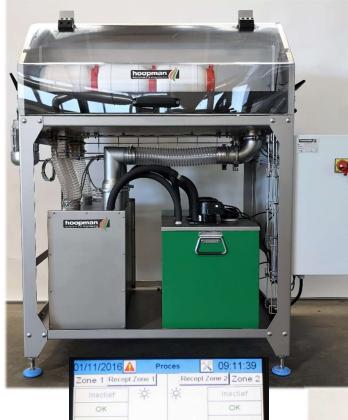

### "Simple and straight forward design for drumpriming"

The Drumpriming Quattro System is a simple and straight forward designed drumpriming system for up to 6 drums (3x 6L and 3x 10L). The top doors can be easily opened so that the drums can be put on to the rotating system. After closing the doors, the rotation can be started.

Snelheid

50.0

Act. Temp

16.8

C

**Safety switch** in the door system. As soon as the doors are opened, the rotation will stop automatically to protect the operator for rotating parts.

#### Specifications:

- Easy to use
- Standard drums can be easily exchanged
- Compact system due to design
- Standard delivered with 3x 6L and 3x 10L drum