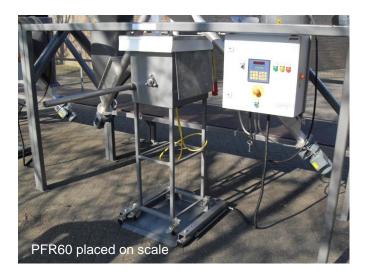

## PDBB Powder Big-Bag unloading system

"Simple easy to use big-bag unloading system for PFR60 equipment"

To make filling the PFR60 easier, you can use the PDBB big-bag unloading system, this system can fill your powder feeder based on weight. The powder feeder can be placed on the scale, the auger will transport / fill the coating from the big-bag into the powder feeder. It will automatically stop when the right amount of coating is reached.

## **Technical Specifications:**

Power supply : 400Vac Single Phase 50Hz / 1 kW

The control panel is equipped with:

- Weight computer for the right amount of product
- Fast/Slow filling for accurate dosing
- Start/Stop and choice switch for left/right big-bag
- Emergency stop for emergency situations