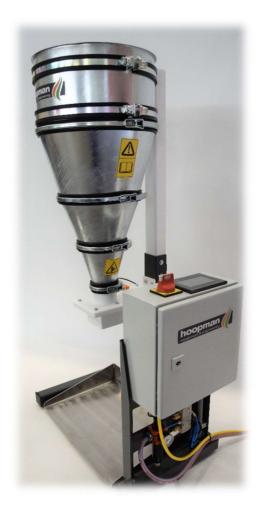

## "Simple straight-forward flow testing system"

The FT-Flowtester is a simple and straight forward system to test the difference between the flow before and after coating and/or drying/conditioning.

After placing seed in the hopper you can set the opening time of the valve. After pressing the green button the valve opens during the set time. You can put a holding bucket or container underneath the slide. This platform can be easily change in height, so several different containers can be used.

When you separately weigh the dosed amount in the container/bucket you can see if the flow characteristics are changed.

## Product characteristics:

- Hopper for approx. 30l of seeds
- Pneumatic valve for dosing
- Timer to set opening duration
- Connections
- : 1~110-230+N Vac 50hz
- : Compressed air for the valve (6 bar)