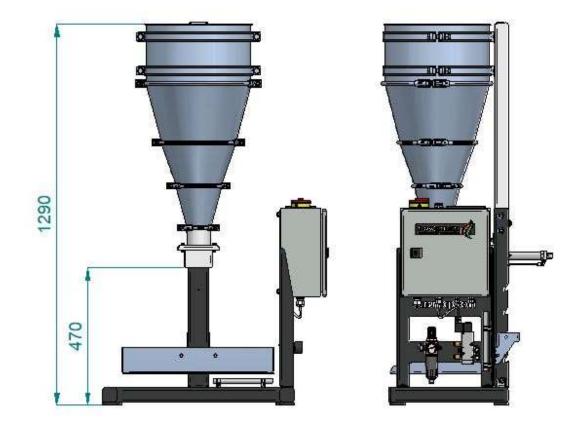

## Product characteristics:

- Hopper for approx. 30l of seeds
- Pneumatic valve for dosing
- Timer to set opening duration
- Connections
- : 1~110-230+N Vac 50hz
- : Compressed air for the valve (6 bar)