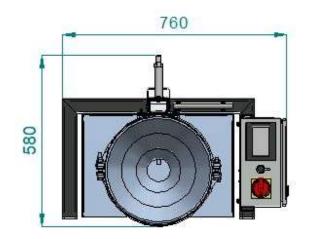

## Product characteristics:

- Hopper for approx. 30l of seeds
- Pneumatic valve for dosing
- Timer to set opening duration
- Connections
- : 1~110-230+N Vac 50hz
- : Compressed air for the valve (6 bar)