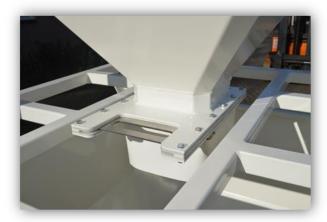

Two SC120 placed on each other

A special designed slide valve, which is easy to operate, is mounted to the bottom of the seed container. With this valve you can easily open/close the container. Even during the emptying.

Slide Valve