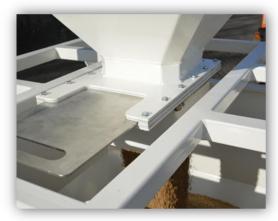

Two SC120 placed on each other

A special designed slide valve, which is easy to operate, is mounted to the bottom of the seed container. With this valve you can easily open/close the container. Even during the emptying.

Slide Valve