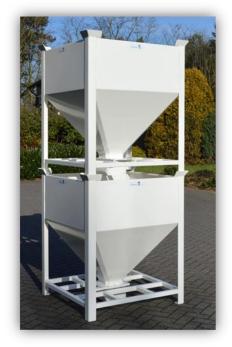

## **Seed Container**

## SC100/SC120 Seed Container

"Seed Container for internal transport, with no sharp corners"

The specially designed Hoopman seed containers are made without any sharp corners. Due to this design the seeds cannot get stuck in the container and a complete emptying is secured.

Two SC120 placed on each other

A special designed slide valve, which is easy to operate, is mounted to the bottom of the seed container. With this valve you can easily open/close the container. Even during the emptying.