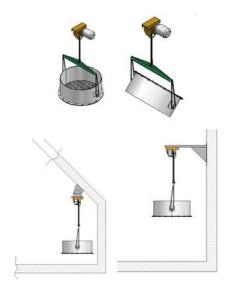

## "Emptying of the material container was never so easy!"

Our FBM, FBOA and FBCRA dryers use our standard aluminum material container to dry the product. To ease the emptying out of the container we developed a standard lifting device. We can also deliver several standard mounting options, and special adapters to connect to your already used material containers. Please ask us for more details.

## Features :

- Simple unloading system
- Several standard mounting options available (See pictures)
- Adapters available for connecting to already used containers.

| Technical information |                             |
|-----------------------|-----------------------------|
| Power                 | 230Vac 50Hz 0.37kW          |
| Weight                | 25kg                        |
| Dimensions            | Depending on mounting frame |