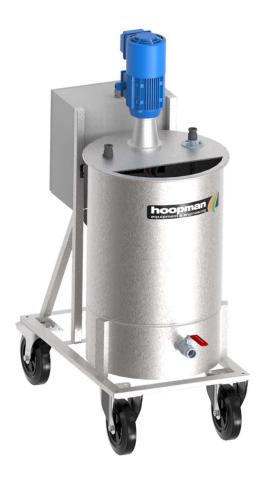

## Liquid Mixers from 90 up to 900 litre

Each coating process requires a premixed slurry, to prevent this premixed slurry from de-mixing/settling it is important to have continuous movement. Hoopman delivers several standard sized liquid mixing systems. Each mixer is made with a cone bottom to be sure that it completely empties.

The mixers up to 300L are standard mounted on swivel wheels which makes it extremely easy to move around you plant. Each mixer is frequency controlled to let it have a intensive mixing when the liquid blend is made, and have it a less intensive, but slow movement to prevent de-mixing/settling