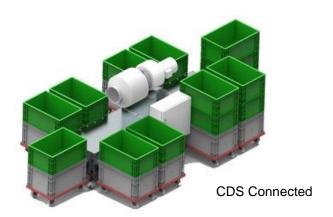

## **CDS – Cart Drying System**

This flexible and easy to use drying sytem is specially made for drying of non-threshed corn earns or other non threshed seed. However, it can also be used to static drying of a multitude of different, smaller seed lot. You simply connect a moveable stack of containers onto the machine and start the drying process. The CDS-system has 10 connections for 10 individual carts, with an automatic closing valve. When you disconnect a cart by pulling it out of the machine, the connection will automatically be closed.