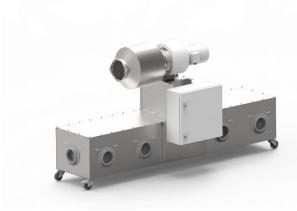

## **CDS – Cart Drying System**

This flexible and easy to use drying sytem is specially made for drying of non-threshed corn earns or other non threshed seed. However, it can also be used to static drying of a multitude of different, smaller seed lot. You simply connect a moveable stack of containers onto the machine and start the drying process. The CDS-system has 10 connections for 10 individual carts, with an automatic closing valve. When you disconnect a cart by pulling it out of the machine, the connection will automatically be closed.

the fan speed is regulated with a frequency controller, so you can set the amount of airflow through the seeds. API regulated heating system regulates the temperature of the airflow.

Cart Drying System

|           | Technical information             |
|-----------|-----------------------------------|
| Power     | 3x400+N Vac 50Hz                  |
| Dimension | 2250mmx900mmx1300mm (ecl. stacks) |
| Weight    | Approx. 120kg                     |
| Noise     | 65-70dB (A)                       |