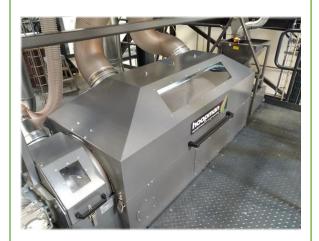

One of the big advantages of the Rotary Fluid bed Dryer is the dedusting during the drying. Because of the technical design the seeds are dryed and dedusted in one machine. The whole machine is controllable with the PLC and Touch Panel. This makes the machine easy to use, and it has the opportunity to save different coating recipes

#### **Product characteristics**

- Drying continuously with the most efficient fluid bed system available in the industry
- Standard plug and play version available
- Easy to use
- Simple straight forward design
- Dedusting and drying in one machine
- Quick changing to manual rotary coating
- Drying has no influence on the rotary coating process