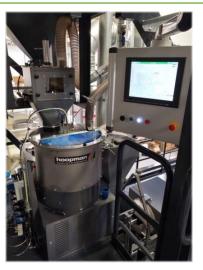

One of the big advantages of the Rotary Fluid bed Dryer is the dedusting during the drying. Because of the technical design the seeds are dryed and dedusted in one machine. The whole machine is controllable with the PLC and Touch Panel. This makes the machine easy to use, and it has the opportunity to save different coating recipes

# IRCD600

RFBD600-12 Highly efficient drying system

HR600 Coater with good process overview and location with HMI

Box switching system to switch boxes without having to stop the production

Integrated **SLSS** System for accurate liquid dosing