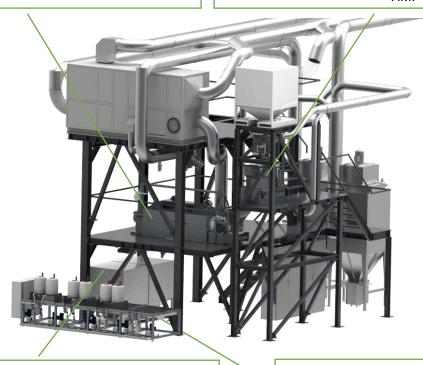

## IRCD600

#### IRCD600- HR600 with RFBD600-12

### "Automatic/manual filmcoating/basic seed treatment unit"

The IRCD HR600ASFC with RFBD600-12 is a perfect combination for coating/drying up to 350-500kg/h (filmcoating, 12kg per batch, 1.5 minute processing time) and 1500-2500kg/h (basic seed treatment 12kg/batch 15 seconds processing time) (all just indications, depends on your application process).

# IRCD600

RFBD600-12 Highly efficient drying system

HR600 Coater with good process overview and location with HMI

Box switching system to switch boxes without having to stop the production

Integrated **SLSS** System for accurate liquid dosing