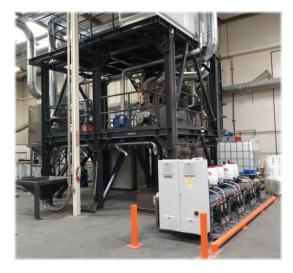

We can deliver you the total package of the system including platforms and/or air conditioning units. Ask us for more specific information.

Specifications on platform as above and with electrical airconditioning system

#### Technical information

Power

**65KW** (with electrical heating system / 5KW without electrical heating system

**Dimensions** 

5500x3300x5000 (lxwxh) (standard version as in picture)