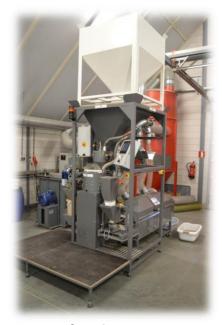

Complete setup

One of the big advantages of the Rotary Fluid bed Dryer is the de-dusting during the drying. Because of the technical design the seeds are dryed and de-dusted in one machine. The whole machine is controllable with the PLC and Touch Panel. This makes the machine easy to use, and it has the opportunity to save different coating recipes (up to 100) to reproduce the coating application.