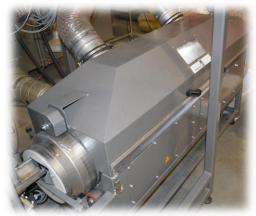

## ICDS HR350 with RFBD300-8

# "Fast and easy continuous coating and drying your seed!"

The ICDS HR350 WITH RFBD300-8 is a perfect combination for coating/drying up to 75-150kg/h (depending on your application). One of the big advantages of this system is the quick changing from automatic coating/drying system to a fully manual controllable coater.



Complete setup

One of the big advantages of the Rotary Fluid bed Dryer is the de-dusting during the drying. Because of the technical design the seeds are dryed and de-dusted in one machine. The whole machine is controllable with the PLC and Touch Panel. This makes the machine easy to use, and it has the opportunity to save different coating recipes (up to 100) to reproduce the coating application.



RFBD300-8



Complete process overview with 10"HMI





#### **Product characteristics**

- Drying continuously with the most efficient fluid bed system available in the industry
- Standard plug and play version available
- Easy to use
- Simple straight forward design
- De-dusting and drying in one machine
- Quick changing to manual rotary coating
- · Drying has no influence on the rotary coating process
- Standard with PLC control box and 10" HMI

### **Options**

- Air conditioning system for drying in every weather condition
- Gas heating system
- Integrated powder feeder (no dusty process due to our technical design)
- Accurate flow control of the supplied liquid, accurate measuring of the supplied liquid, and fully controlled.
- Flow/no flow control, this only recognizes a flow when