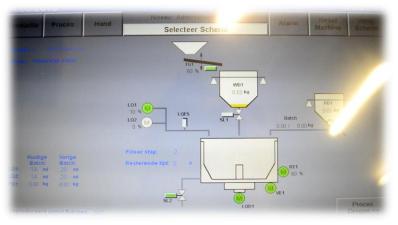

## ICDS HR350 with RFBD300-8

# "Fast and easy continuous coating and drying your seed!"

The ICDS HR350 WITH RFBD300-8 is a perfect combination for coating/drying up to 75-150kg/h (depending on your application). One of the big advantages of this system is the quick changing from automatic coating/drying system to a fully manual controllable coater.



Complete setup

One of the big advantages of the Rotary Fluid bed Dryer is the de-dusting during the drying. Because of the technical design the seeds are dryed and de-dusted in one machine. The whole machine is controllable with the PLC and Touch Panel. This makes the machine easy to use, and it has the opportunity to save different coating recipes (up to 100) to reproduce the coating application.



RFBD300-8



Complete process overview with 10"HMI





#### **Product characteristics**

- Drying continuously with the most efficient fluid bed system available in the industry
- Standard plug and play version available
- Easy to use
- Simple straight forward design
- De-dusting and drying in one machine
- Quick changing to manual rotary coating
- · Drying has no influence on the rotary coating process
- Standard with PLC control box and 10" HMI

### **Options**

- Air conditioning system for drying in every weather condition
- Gas heating system
- Integrated powder feeder (no dusty process due to our technical design)
- Accurate flow control of the supplied liquid, accurate measuring of the supplied liquid, and fully controlled.
- Flow/no flow control, this only recognizes a flow when the pump is