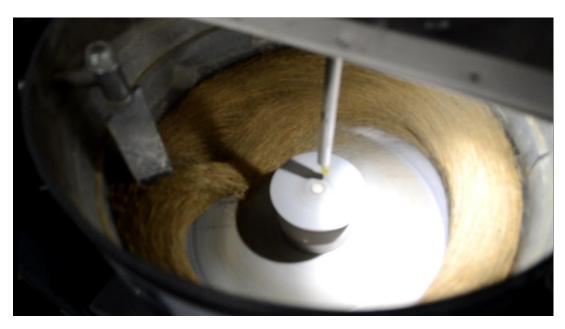

curate measuring and/or controlling
- Peristaltic pump for liquid supply

## **Specifications**

| Technical information |                                                |         |           |         |    |    |
|-----------------------|------------------------------------------------|---------|-----------|---------|----|----|
| Power                 | 5KW (excl. any airconditioning/heating system) |         |           |         |    |    |
|                       | 3x400 Vac 50HZ                                 |         |           |         |    |    |
| Dimensions            | <b>3120x1800x2390</b> picture)                 | (lxwxh) | (standard | version | as | in |
| Weight                | App. 500kg                                     |         |           |         |    |    |



**Detail of HR350 Rotary Coater**