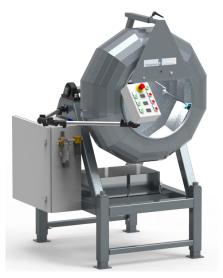

## "Manual coating with optimal material movement"

The pan coater PC-L is a machine for manual coating/pelleting of seed lots up to 1-1.5mil pellets of 3.5mm. The pan coater is equipped with a specially segmented drum for optimal material movement and mixing during the process. There are different sizes pans available with different capacities. When you want to coat automatically or coat with higher capacities we recommend you to look at our rotary coating equipment.

## **Specifications**

- Unique segmented drum for optimal material movement / mixing
- Choice between 2 standard control panels
  - Basic panel (On/Off and speed

for pan only)

"All-in-one" simple control panel for pump, powder feeder and pan speed (as in picture)

Dust extraction from the back, 100% access to the process from the

- front
  - Standard with 1.0mm flat spraying gun
  - Pan height and angle are manually changeable
  - Simple straight forward design
  - Plug and play standard version

Standard in gray E&E powder coat

CE-European industry standard