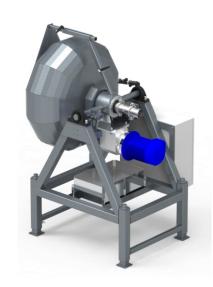

## "Manual coating with optimal material movement"

The pan coater PC-L is a machine for manual coating/pelleting of seed lots up to 1-1.5mil pellets of 3.5mm. The pan coater is equipped with a specially segmented drum for optimal material movement and mixing during the process. There are different sizes pans available with different capacities. When you want to coat automatically or coat with higher capacities we recommend you to look at our rotary coating equipment.

The pan coater is equipped with dust extraction from the back of the pan which makes the process better accessible and the operator is much less exposed to the often dusty process (also depends on materials used).

Dust extraction from the back, 100% access to the process from the

- front
  - Standard with 1.0mm flat spraying gun
  - Pan height and angle are manually changeable
  - Simple straight forward design
  - Plug and play standard version